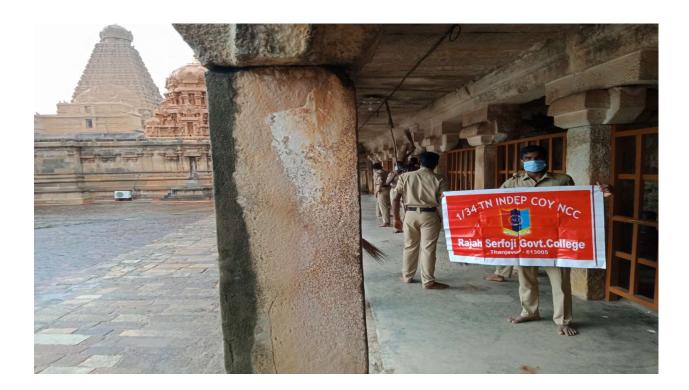

# தொல்லியல் துறை திருச்சி வட்ட கண்காணிப்பாளர் பே

தஞ்சாவூர், நவ.20– தமிழகத்தில், சிலை கடத் தல் தடுப்பு பிரிவு சிறப் பாக செயல்பட்டு வருகி றது என்று தொல்லியல் துறை திருச்சி வட்ட கண்காணிப்பாளர் கூறி

#### २ वर पाएंपापिप वाए वीप्रा

இந்திய தொல்லியல் துறை யின் திருச்சி வட்டம் சார்பில்

பாதுகாக்க வலியுறுத்தி சர சின்னங்கள் பாதுகா போதி கல்லூரி என்.சி.சி. மாணவர்கள் பங்கேற்ற பாரம் னிக்கப்படாதவரலாற்று யாணவாகள் பங்கதற்றபாரம் கைகப்படாதவர்விலும் பரிய விழிப்புணர்வு மரபு நடைபயணத்தை தொடங்கி என்.

கோர்ட்டு சாலை, வாற்றது சாலை, ராசாபிராகதார் மருத் துவமனை சாலை, சோழன் சிலை வழியாக சிவகங்கை சிலை வழியாக சிவகங்கை

னன். அதில் புராதன் சின்னர். இந்த நடைபயணம் பெரிய அதிகமாக உள்ள கோவிலில் இருந்து தொடங்கி கோட்டை மாவட்ட ஆயுதப்படை மைதானம், அதிக அளவில் க கோர்ட்டு சாலை காக்கில் செலுத்தப்பட்டு வரு<sup>6</sup> பெரியகோவிலின் கோ தில் உள்ள ஓவியங்கள் சிப்படுத்தப்படவில்வை