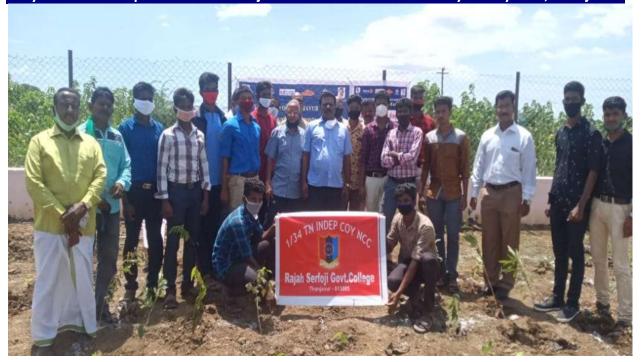

"Miyawaki Forest" plantation at Thanjavr on 07.08.2020 with Cavery Rotary Club, Thanjavur

Miyawaki Forest plantation at Thanjavr on 07.08.2020 with Cavery Rotary Club, Thanjavur.