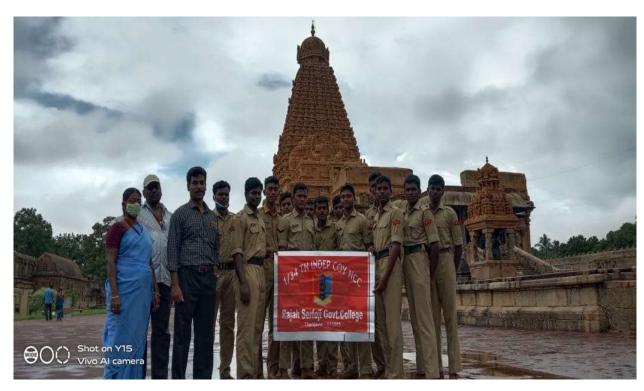

# தொல்லியல் துறை திருச்சி வட்ட கண்காணிப்பாளர் பே

தஞ்சாவூர், நவ.20– தமிழகத்தில், சிலை கடத் தல் தடுப்பு பிரிவு சிறப் பாக செயல்பட்டு வருகி றது என்று தொல்லியல் துறை திருச்சி வட்ட கண்காணிப்பாளர் கூறி

#### २ वर पाएंपापिप वाए वीप्रा

இந்திய தொல்லியல் துறை யின் திருச்சி வட்டம் சார்பில்

பாதுகாக்க வலியுறுத்தி சர சின்னங்கள் பாதுகா போதி கல்லூரி என்.சி.சி. மாணவர்கள் பங்கேற்ற பாரம் னிக்கப்படாதவரலாற்று யாணவாகள் பங்கதற்றபாரம் கைகப்படாதவர்விலும் பரிய விழிப்புணர்வு மரபு நடைபயணத்தை தொடங்கி என்.

கோர்ட்டு சாலை, வாற்றது சாலை, ராசாபிராகதார் மருத் துவமனை சாலை, சோழன் சிலை வழியாக சிவகங்கை சிலை வழியாக சிவகங்கை

னன். அதில் புராதன் சின்னர். இந்த நடைபயணம் பெரிய அதிகமாக உள்ள கோவிலில் இருந்து தொடங்கி கோட்டை மாவட்ட ஆயுதப்படை மைதானம், அதிக அளவில் க கோர்ட்டு சாலை காக்கில் செலுத்தப்பட்டு வரு<sup>6</sup> பெரியகோவிலின் கோ தில் உள்ள ஓவியங்கள் சிப்படுத்தப்படவில்வை