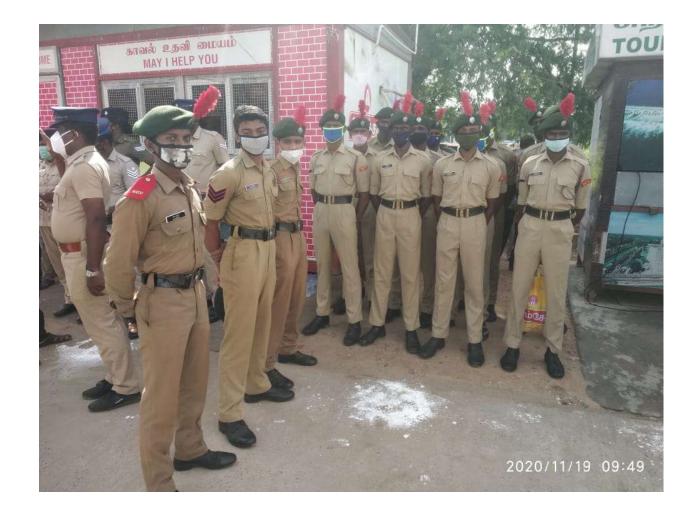

ளர் பே

தஞ்சாவூர், நவ.20– தமிழகத்தில், சிலை கடத் தல் தடுப்பு பிரிவு சிறப் பாக செயல்பட்டு வருகி றது என்று தொல்லியல் துறை திருச்சி வட்ட கண்காணிப்பாளர் கூறி

#### २ वर पाएंपापिप वाए वीप्रा

இந்திய தொல்லியல் துறை யின் திருச்சி வட்டம் சார்பில்

பாதுகாக்க வலியுறுத்தி சர சின்னங்கள் பாதுகா போதி கல்லூரி என்.சி.சி. மாணவர்கள் பங்கேற்ற பாரம் னிக்கப்படாதவரலாற்று யாணவாகள் பங்கதற்றபாரம் கைகப்படாதவர்விலும் பரிய விழிப்புணர்வு மரபு நடைபயணத்தை தொடங்கி என்.

கோர்ட்டு சாலை, வாற்றது சாலை, ராசாபிராகதார் மருத் துவமனை சாலை, சோழன் சிலை வழியாக சிவகங்கை சிலை வழியாக சிவகங்கை

னன். அதில் புராதன் சின்னர். இந்த நடைபயணம் பெரிய அதிகமாக உள்ள கோவிலில் இருந்து தொடங்கி கோட்டை மாவட்ட ஆயுதப்படை மைதானம், அதிக அளவில் க கோர்ட்டு சாலை காக்கில் செலுத்தப்பட்டு வரு<sup>6</sup> பெரியகோவிலின் கோ தில் உள்ள ஓவியங்கள் சிப்படுத்தப்படவில்வை



#### CORONA DUTY AT COLLEGE PREMISES



## TRAINING – LECTURE SESSION (DECEMBER 2020)









## TRAINING – DRILL SESSION ( DECEMBER, 2020)