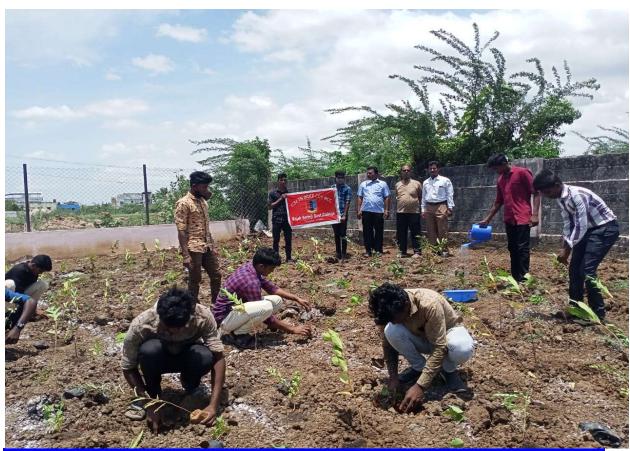

"Miyawaki Forest" plantation at Thanjavr on 07.08.2020 with Cavery Rotary Club, Thanjavur

Miyawaki Forest plantation at Thanjavr on 07.08.2020 with Cavery Rotary Club, Thanjavur.