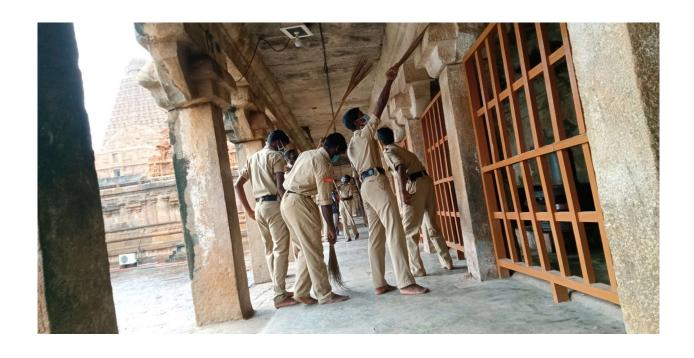

# தொல்லியல் துறை திருச்சி வட்ட கண்காணிப்பாளர் பே

தஞ்சாவூர், நவ.20– தமிழகத்தில், சிலை கடத் தல் தடுப்பு பிரிவு சிறப் பாக செயல்பட்டு வருகி றது என்று தொல்லியல் துறை திருச்சி வட்ட கண்காணிப்பாளர் கூறி

#### २ वर पाएंपापिप वाए वीप्रा

இந்திய தொல்லியல் துறை யின் திருச்சி வட்டம் சார்பில்

பாதுகாக்க வலியுறுத்தி சர சின்னங்கள் பாதுகா போதி கல்லூரி என்.சி.சி. மாணவர்கள் பங்கேற்ற பாரம் னிக்கப்படாதவரலாற்று யாணவாகள் பங்கதற்றபாரம் கைகப்படாதவர்விலும் பரிய விழிப்புணர்வு மரபு நடைபயணத்தை தொடங்கி என்.

கோர்ட்டு சாலை, வாற்றது சாலை, ராசாபிராகதார் மருத் துவமனை சாலை, சோழன் சிலை வழியாக சிவகங்கை சிலை வழியாக சிவகங்கை

னன். அதில் புராதன் சின்னர். இந்த நடைபயணம் பெரிய அதிகமாக உள்ள கோவிலில் இருந்து தொடங்கி கோட்டை மாவட்ட ஆயுதப்படை மைதானம், அதிக அளவில் க கோர்ட்டு சாலை காக்கில் செலுத்தப்பட்டு வரு<sup>6</sup> பெரியகோவிலின் கோ தில் உள்ள ஓவியங்கள் சிப்படுத்தப்படவில்வை