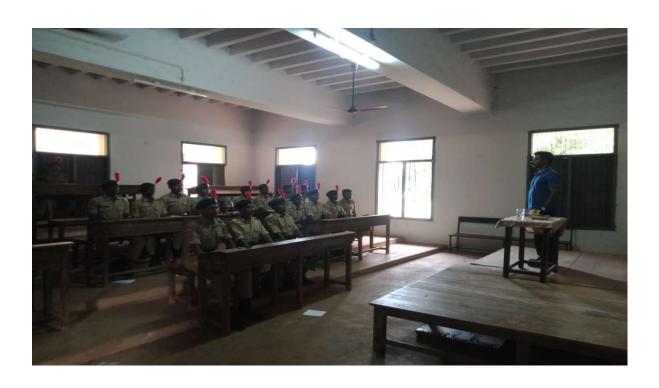

றது என்று தொல்லியல் துறை திருச்சி வட்ட கண்காணிப்பாளர் கூறி

#### २ वर पाएंपापिप वाए वीप्रा

இந்திய தொல்லியல் துறை யின் திருச்சி வட்டம் சார்பில்

பாதுகாக்க வலியுறுத்தி சர சின்னங்கள் பாதுகா போதி கல்லூரி என்.சி.சி. மாணவர்கள் பங்கேற்ற பாரம் னிக்கப்படாதவரலாற்று யாணவாகள் பங்கதற்றபாரம் கைகப்படாதவர்விலும் பரிய விழிப்புணர்வு மரபு நடைபயணத்தை தொடங்கி என்.

கோர்ட்டு சாலை, வாற்றது சாலை, ராசாபிராகதார் மருத் துவமனை சாலை, சோழன் சிலை வழியாக சிவகங்கை சிலை வழியாக சிவகங்கை

னன். அதில் புராதன் சின்னர். இந்த நடைபயணம் பெரிய அதிகமாக உள்ள கோவிலில் இருந்து தொடங்கி கோட்டை மாவட்ட ஆயுதப்படை மைதானம், அதிக அளவில் க கோர்ட்டு சாலை காக்கில் செலுத்தப்பட்டு வரு<sup>6</sup> பெரியகோவிலின் கோ தில் உள்ள ஓவியங்கள் சிப்படுத்தப்படவில்வை



#### CORONA DUTY AT COLLEGE PREMISES



## TRAINING – LECTURE SESSION (DECEMBER 2020)









## TRAINING – DRILL SESSION ( DECEMBER, 2020)