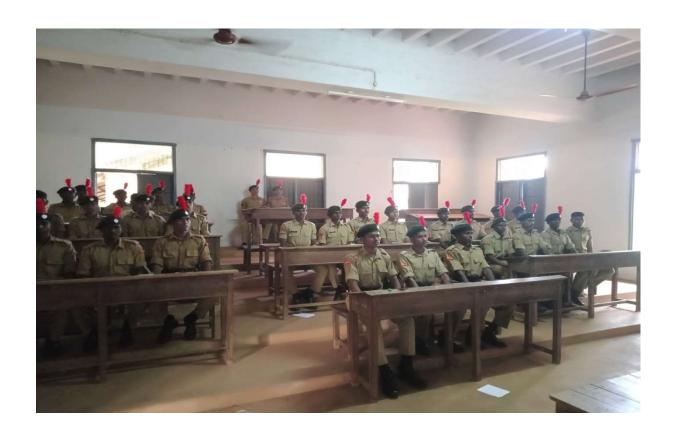

ி றது என்று தொல்லியல் துறை திருச்சி வட்ட கண்காணிப்பாளர் கூறி

#### २ वर पाएंपापिप वाए वीप्रा

இந்திய தொல்லியல் துறை யின் திருச்சி வட்டம் சார்பில்

பாதுகாக்க வலியுறுத்தி சர சின்னங்கள் பாதுகா போதி கல்லூரி என்.சி.சி. மாணவர்கள் பங்கேற்ற பாரம் னிக்கப்படாதவரலாற்று யாணவாகள் பங்கதற்றபாரம் கைகப்படாதவர்விலும் பரிய விழிப்புணர்வு மரபு நடைபயணத்தை தொடங்கி என்.

கோர்ட்டு சாலை, வாற்றது சாலை, ராசாபிராகதார் மருத் துவமனை சாலை, சோழன் சிலை வழியாக சிவகங்கை சிலை வழியாக சிவகங்கை

னன். அதில் புராதன் சின்னர். இந்த நடைபயணம் பெரிய அதிகமாக உள்ள கோவிலில் இருந்து தொடங்கி கோட்டை மாவட்ட ஆயுதப்படை மைதானம், அதிக அளவில் க கோர்ட்டு சாலை காக்கில் செலுத்தப்பட்டு வரு<sup>6</sup> பெரியகோவிலின் கோ தில் உள்ள ஓவியங்கள் சிப்படுத்தப்படவில்வை



#### CORONA DUTY AT COLLEGE PREMISES



## TRAINING – LECTURE SESSION (DECEMBER 2020)









## TRAINING – DRILL SESSION ( DECEMBER, 2020)