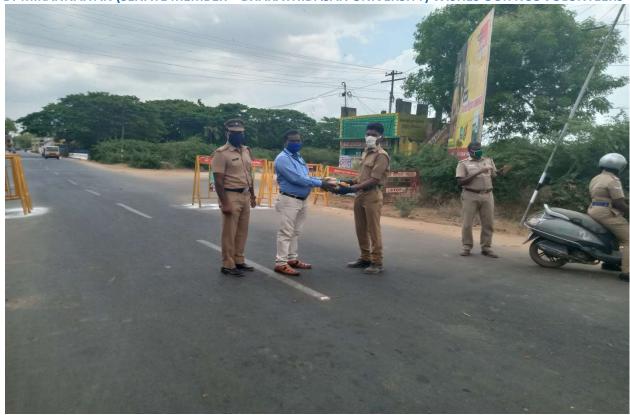

"Miyawaki Forest" plantation at Thanjavr on 07.08.2020 with Cavery Rotary Club, Thanjavur





Miyawaki Forest plantation at Thanjavr on 07.08.2020 with Cavery Rotary Club, Thanjavur.





#### CROWD MANAGEMENT AT PUBLIC PLACES WITH POLICE DURING THE LOCK DOWN PERIOD





















உலக பாரம்பரிய வாரவிழாவையொட்டி தஞ்சையில் நடந்த பாரம்பரிய விழிப்புண **ரபு நடைபயணத்தில் கலெக்டா் கோவிந்தராவ் கலந்து கொண்டதை படத்**த

## தமிழகத்தில், சிலை கடத்தல் தடுப்பு பிரிவ Аринта Сешані в ацяры

# தொல்லியல் துறை திருச்சி வட்ட கண்காணிப்பாளர் பே

தஞ்சாவூர், நவ.20– தமிழகத்தில், சிலை கடத் தல் தடுப்பு பிரிவு சிறப் பாக செயல்பட்டு வருகி றது என்று தொல்லியல் துறை திருச்சி வட்ட கண்காணிப்பாளர் கூறி

#### २ वर पाएंपापिप वाए वीप्रा

இந்திய தொல்லியல் துறை யின் திருச்சி வட்டம் சார்பில்

பாதுகாக்க வலியுறுத்தி சர சின்னங்கள் பாதுகா போதி கல்லூரி என்.சி.சி. மாணவர்கள் பங்கேற்ற பாரம் னிக்கப்படாதவரலாற்று யாணவாகள் பங்கதற்றபாரம் கைகப்படாதவர்விலும் பரிய விழிப்புணர்வு மரபு நடைபயணத்தை தொடங்கி என்.

கோர்ட்டு சாலை, வாற்றது சாலை, ராசாபிராகதார் மருத் துவமனை சாலை, சோழன் சிலை வழியாக சிவகங்கை சிலை வழியாக சி