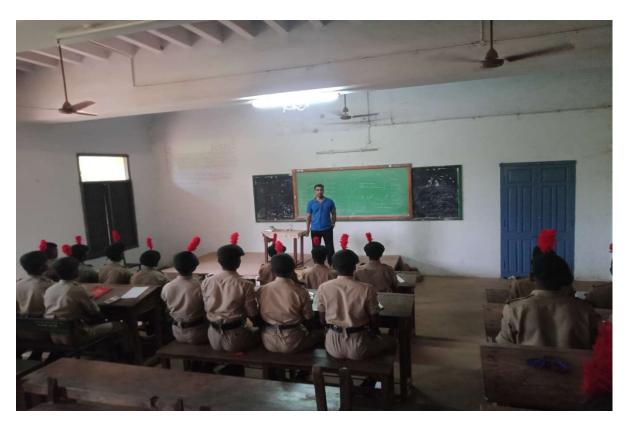

வருகி றது என்று தொல்லியல் துறை திருச்சி வட்ட கண்காணிப்பாளர் கூறி

#### २ वर पाएंपापिप वाए वीप्रा

இந்திய தொல்லியல் துறை யின் திருச்சி வட்டம் சார்பில்

பாதுகாக்க வலியுறுத்தி சர சின்னங்கள் பாதுகா போதி கல்லூரி என்.சி.சி. மாணவர்கள் பங்கேற்ற பாரம் னிக்கப்படாதவரலாற்று யாணவாகள் பங்கதற்றபாரம் கைகப்படாதவர்விலும் பரிய விழிப்புணர்வு மரபு நடைபயணத்தை தொடங்கி என்.

கோர்ட்டு சாலை, வாற்றது சாலை, ராசாபிராகதார் மருத் துவமனை சாலை, சோழன் சிலை வழியாக சிவகங்கை சிலை வழியாக சிவகங்கை

னன். அதில் புராதன் சின்னர். இந்த நடைபயணம் பெரிய அதிகமாக உள்ள கோவிலில் இருந்து தொடங்கி கோட்டை மாவட்ட ஆயுதப்படை மைதானம், அதிக அளவில் க கோர்ட்டு சாலை காக்கில் செலுத்தப்பட்டு வரு<sup>6</sup> பெரியகோவிலின் கோ தில் உள்ள ஓவியங்கள் சிப்படுத்தப்படவில்வை



#### CORONA DUTY AT COLLEGE PREMISES



## TRAINING – LECTURE SESSION (DECEMBER 2020)









## TRAINING – DRILL SESSION ( DECEMBER, 2020)