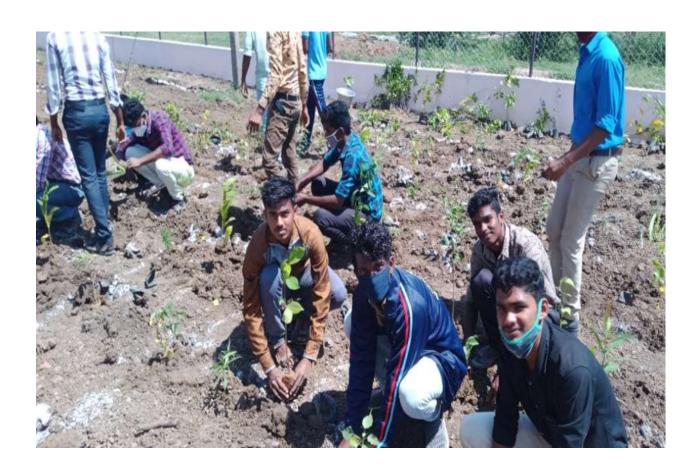

"Miyawaki Forest" plantation at Thanjavr on 07.08.2020 with Cavery Rotary Club, Thanjavur

Miyawaki Forest plantation at Thanjavr on 07.08.2020 with Cavery Rotary Club, Thanjavur.