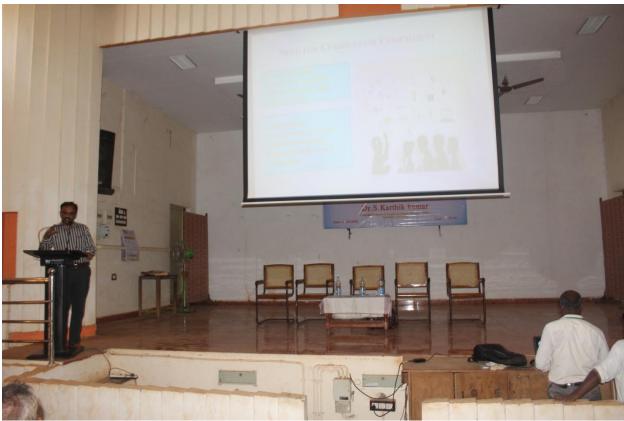

# CURRICULUM ENRICHMENT FOR QUALITY ENHANCEMENT

By

#### Dr.S.Karthik Kumar

Associate Professor of English & Deputy Director-IQAC, Annamalai University

On

17.5.2022

11:30 a.m.

at

The College Auditorium

All are invited

#### **PROGRAMME SCHEDULE**

Welcome Address : Dr.V.Pugazhenthi

Controller of Examinations,

Rajah Serfoji Goverment College (Autonomous)

Presidential Address: Dr.V.Senthamilselvi,

Principal,

Rajah Serfoji Goverment College (Autonomous).

Keynote address : Dr.S.Karthik Kumar

Associate Professor of English & Deputy Director - IQAC

Annamalai University, Chidambaram

Vote of Thanks : Dr.L.Rajesh,

IQAC Co-ordinator.

Rajah Serfoji Government College (Autonomous)